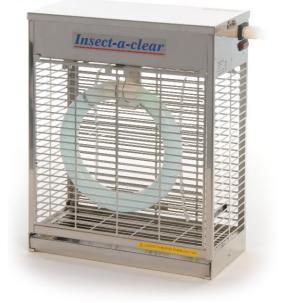

## Order Code:

F50CSW – T50 / white with shatter resistant lamp F50CSS – T50 / stainless with shatter resistant lamp

The Insect-a-clear **T50** has been designed for use in restaurants, food shops, kitchen areas, fast food outlets etc. Indeed anywhere where flying insects present a problem.

It offers tools free servicing with a quick release guard and removable stainless steel high tension grid.

Two finishes are available. powder coated white and semi bright stainless steel. Shatter resistant lamps are available for both machines.

All models can be wall mounted, free standing or suspended.

Actual size W 32 x H 39.5 x D 15 cm

## Insect-a-clear T50 / High Voltage Grid

## **Features**

Approx. coverage – 60 / 100 sq. metres Voltage - 230v Total Watts - 55w Backlight lamp - 1 x 22w Circline UVA Finish – Stainless semi-bright or powder coated white Construction – 304 grade stainless or zintec steel Guarantee - 2 years (except lamps, starters and glue board).Terms and conditions apply CE approved and tested to BS EN 60335-2-59